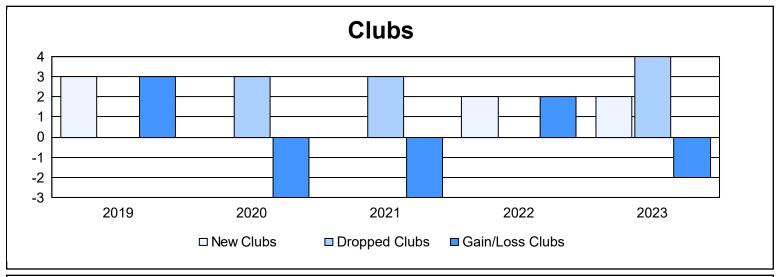

District 35 N As of June 2023 Cumulative

| Year      | New<br>Clubs | Dropped<br>Clubs | Gain/<br>Loss<br>Clubs | New<br>Members | Charter<br>Members | Reinstate<br>Members | Transfer<br>Members | Total<br>Member<br>Added | Total<br>Members<br>Dropped | Gain/<br>Loss<br>Members |
|-----------|--------------|------------------|------------------------|----------------|--------------------|----------------------|---------------------|--------------------------|-----------------------------|--------------------------|
| 2018-2019 | 3            | 0                | 3                      | 167            | 112                | 34                   | 13                  | 326                      | 294                         | 32                       |
| 2019-2020 | 0            | 3                | -3                     | 122            | 9                  | 17                   | 10                  | 158                      | 380                         | -222                     |
| 2020-2021 | 0            | 3                | -3                     | 268            | 5                  | 21                   | 15                  | 309                      | 238                         | 71                       |
| 2021-2022 | 2            | 0                | 2                      | 260            | 75                 | 22                   | 9                   | 366                      | 297                         | 69                       |
| 2022-2023 | 2            | 4                | -2                     | 186            | 51                 | 18                   | 18                  | 273                      | 403                         | -130                     |
| Average   | 1            | 2                | -1                     | 201            | 50                 | 22                   | 13                  | 286                      | 322                         | -36                      |